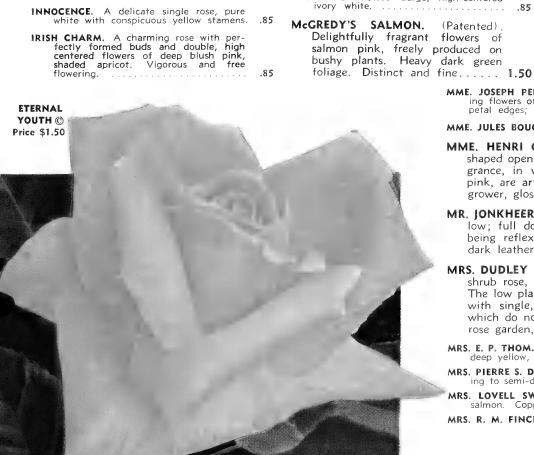

alisman, very fine, glowing red and orange 75                                                                        |
| INNOCENCE. A delicate single rose, pure                                                                                                                                                 | McGREDY'S IVORY. Large, high-centered ivory white.                                                                                               |
| white with conspicuous yellow stamens  IRISH CHARM. A charming rose with perfectly formed buds and double, high centered flowers of deep blush pink, shaded apricot. Vigorous, and free | McGREDY'S SALMON. (Patented).  Delightfully fragrant flowers of salmon pink, freely produced on bushy plants. Heavy dark green                   |

McARTHUR





1.00

of upright, vigorous  ECLIPSE-Price \$1.25

| McGREDY'S SUNSET. (Patented). The  |      |
|------------------------------------|------|
| outside of the petals is buttercup |      |
| yellow, tipped orange, while the   |      |
| inside is chrome yellow, flushed   |      |
| with scarlet as the flower opens.  |      |
| Flowers full and shapely, with     |      |
| pleasing fragrance, on strong      |      |
| stems                              | 1.50 |
| A CONTRACT TO MAKE (D              |      |

| McGREDY'S  | TRIUME    | PH.   | (Pate  | ente | d)  |
|------------|-----------|-------|--------|------|-----|
| Brilliant  | geranium  | red,  | flush  | ed   | or- |
| ange and   | rose, dee | penin | g to   | ora  | nge |
| at base o  | f petals. | Large | , full | , be | au- |